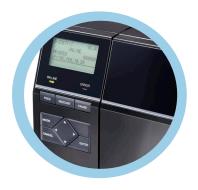

#### TOSHIBA B-EX6T: THERMAL PRINTER

- One of the only thermal printers that can handle 0.58ml PX tags
- Rugged design, built to last
- Unique near edge technology for extended print head life