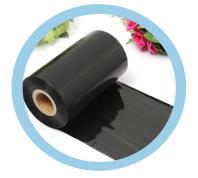

#### KANPEKI P15: GARDEN RIBBON

- Withstands extreme conditions
- Wide media capability
- Ensures permanent identification