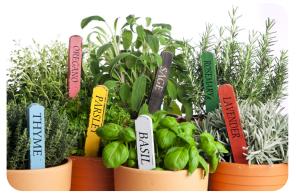

# LABELS & TAGS ARE IN FULL BLOOM

- B-EX6T is your tool for plant identification
- UV stable, water resistant and long life tags
- Extreme thermal ribbons that love the out doors

TOSHIBA

#### OUTDOOR TAGS: GARDEN AND NURSERY

- Push in pot tags or wrap ties
- Extreme polypropylene PX tags
- Supports Australian businesses