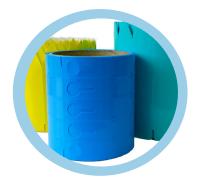

#### OUTDOOR TAGS: GARDEN AND NURSERY

- Push in pot tags or wrap ties
- Extreme polypropylene PX tags
- Supports Australian businesses