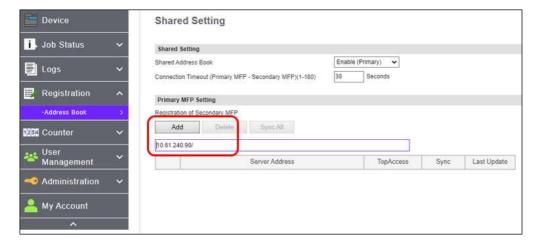

6. Under the "Primary MFP Setting" add the IP Address for the Secondary MFD

7. Then click on "Sync All". This will put a tick next to Network address of the device you are synching with

8. The Address Books now should be identical on both machines. Ensure you have "All Groups" selected in the Group area.