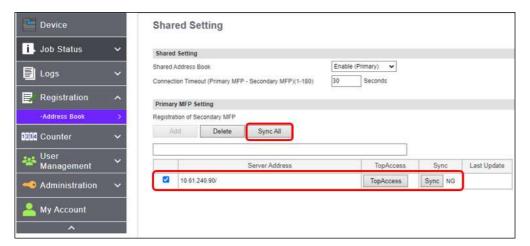

6. Under the "Primary MFP Setting" add the IP Address for the Secondary MFD

7. Then click on "Sync All". This will put a tick next to Network address of the device you are synching with

8. The Address Books now should be identical on both machines. Ensure you have "All Groups" selected in the Group area.