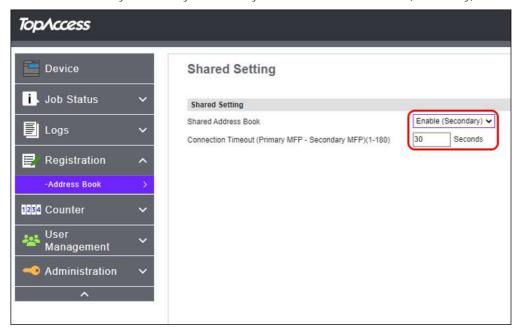

- 4. On the Primary MFD under "Shared Address Book" select "Enable (Primary)" from the pull-down menu and "Save"
- 5. In the same area as your Primary Shared on your 2<sup>nd</sup> MFD select "Enable (Secondary)" and then "Save"