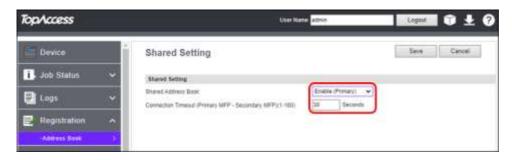

Creator: EID Technical Page 3 of 5 Date: September 2023

3. On the Primary MFD under "Shared Address Book" select "Enable (Primary)" from the pull-down menu and "Save" This MFD is now the primary device and all secondary MFD's will synchronise their Address Book from this source