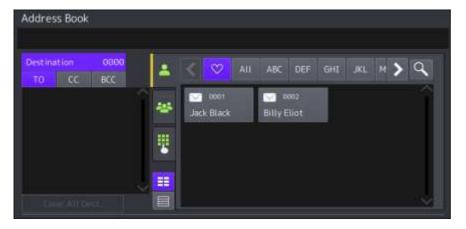

Note: you can only add and delete email addresses from the primary address book

Primary Address Book

Secondary Address Book

MFD Control Panel