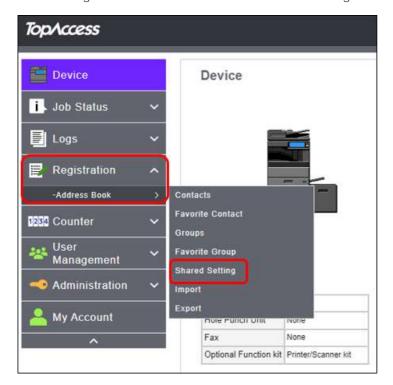

# **Procedure**

1. Open a Web Browser, and input printers IP address in the URL field. Click on login on the top right of the screen Login with User Name and Password

2. Click on "Registration" → "Address Book" → "Shared Setting"