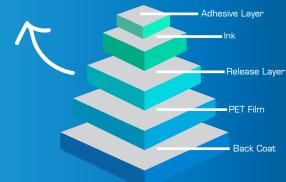

## **DID YOU KNOW?**

P14 can print at exceptional speeds due to the design of the release layer.