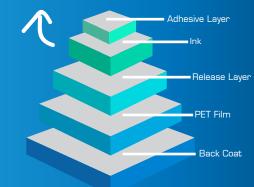

## **KEY CHARACTERISTICS**

- High quality silicone backing protects your print head
- Cost efficient
- Detailed fine printing
- Enhanced scuff resistance

| Media                            | P1                    |
|----------------------------------|-----------------------|
| Paper                            |                       |
| <ul> <li>Machine Coat</li> </ul> | $\bigcirc$            |
| <ul> <li>Semi Gloss</li> </ul>   | $\bigcirc$            |
| <ul> <li>Gloss</li> </ul>        | $\bigcirc$            |
| Synthetic                        |                       |
| • PE                             | $\bigcirc$            |
| • PPE                            | $\overline{\bigcirc}$ |
| • PET                            | $\bigcirc$            |
| Synthetic Tags                   | $\overline{\bigcirc}$ |
| Wash Care                        | $\bigotimes$          |
| Flexible Film                    | Ň                     |
|                                  |                       |