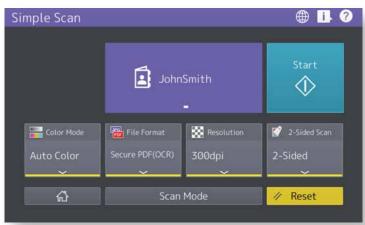

## USER EXPERIENCE

For demo of OCR scan the QR code

\*MFP applications connecting to these cloud services are optional.

All other brand and/or product names are trademarks of their respective owners Design and specifications subject to change without notice.