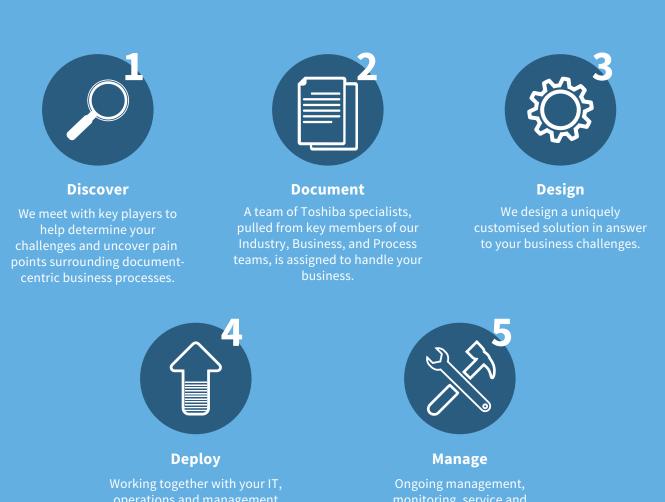

#### Toshiba's Managed Print Services 5 simple steps:

Toshiba utilises a proven five-step process to assess your needs and objectives, then develop and deploy the ideal solutions to help you succeed.

develop software solutions, and

operations and management personnel, we deploy the solutions, including short-term fixes and long-term improvement strategies.