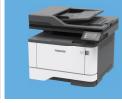

# 28 ppm copy/print/fax/scan A4/A3 B&W MFP Colour scanning Up to 999 pages of continuous copy Compact A4 B&W printer Print speed up to 40 ppm Compact design for small offices

- In-built high-level security features
- 256MB memory