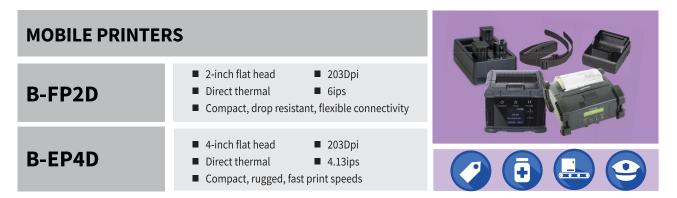

## **PORTABLE RANGE**

Ideal for most portable applications, Toshiba's mobile label printers are compact and light yet rugged enough to meet the needs of today's demanding applications.

Toshiba branded consumables are designed and manufactured to work in conjunction with the Toshiba printer range and the different printing technologies they use. They enhance the overall print quality and offer the best possible results whilst causing minimum wear on the working parts - in particular reducing wear on the printhead.