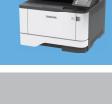

# E-STUDIO 2518A

- Your central information hub
- All-in-one network ready
- 25 ppm A4/A3 B&W MFP
- Large 10.1" tilting colour touch panel
- One touch templates and e-filing
- Dual scan document feeder (opt)
- 100% toner recycling and large colour LCD touch panel
- Optional fax
- Optional finishing and booklet making