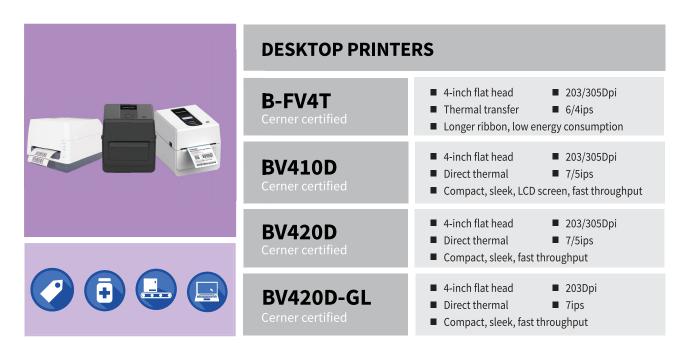

## **DESKTOP RANGE**

Toshiba's desktop label printer series can seamlessly integrate into existing systems, whatever the specification or printing requirement. Designed to be compact, stylish and unobtrusive, yet powerful and flexible for any environment and application.

Toshiba branded consumables are designed and manufactured to work in conjunction with the Toshiba printer range and the different printing technologies they use. They enhance the overall print quality and offer the best possible results whilst causing minimum wear on the working parts - in particular reducing wear on the printhead.