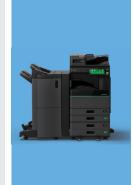

# C:studio2515ac/3015ac/3515ac /4515AC/5015AC

- 25/30/35/45/50 ppm full colour/B&W
- A4/A3 MFP
- Large 10.1" tilting colour touch panel
- Dual scan document feeder (opt)
- Self encrypting hard drive with
- wipe technology Super low thermal capacity IH fuser
- Colour scan up to 73 ipm @ 300dpi, File/USB/email (TIFF/PDF/JPEG/XPS)
- High compression PDF, secure PDF
- Flexible media handling including banner print & AquaAce paper
- Optional finishing, saddle-stitch booklets, hole punching
- Optional high speed fax/PC fax