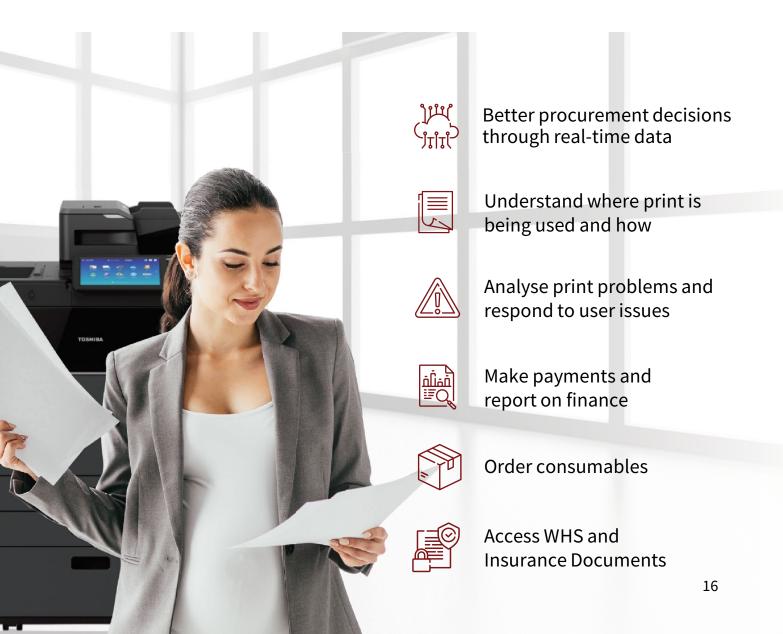

Gain real-time view of your printer fleet. Gain insights, use reporting tools and control your business.

Say Hello to MyFleet! Toshiba's very own web portal for Enterprise customers that enables you to view, review and plan your print usage.

MyFleet enables you to interact with our management systems without needing to connect, accessing valuable information to manage your print fleet.

View real-time data insights, predicitve analytics, and have the ability to be more strategic in your procurement decisions. All of this, in real-time and at your fingertips.