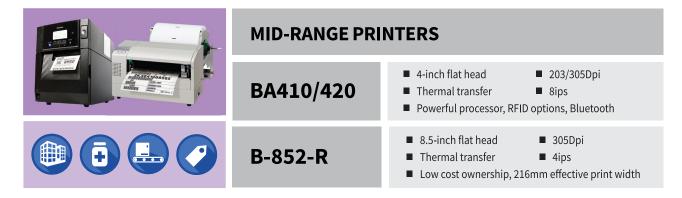

## **MID RANGE**

Toshiba's Mid range of barcode label printers provides the functionality and robustness of an industrial printer with the compact footprint and ease of use of a desktop printer. With options for an 8 1/2 inch machine.

Toshiba branded consumables are designed and manufactured to work in conjunction with the Toshiba printer range and the different printing technologies they use. They enhance the overall print quality and offer the best possible results whilst causing minimum wear on the working parts - in particular reducing wear on the printhead.