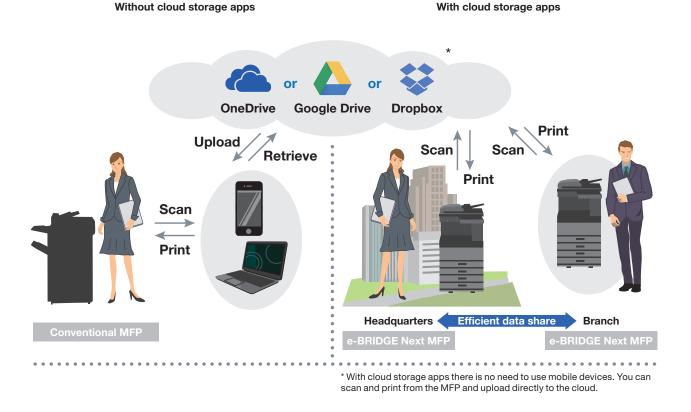

## Highlight Feature

- The cloud storage acts as a central information repository for users to directly scan to and print from OneDrive, Google Drive and Dropbox via Toshiba's e-BRIDGE Next MFPs.
- The embedded OCR converts documents to Microsoft Office file formats and searchable PDF files, making it easier to retrieve electronic data.

#### Your Challenges

The working environment is constantly evolving towards a paperless office due to the digitising of hardcopy documents. However, cloud storage users are demanding an application that simplifies workflow and allows them direct access to print and scan via the MFP, without operating mobile devices and computers.

#### **Our Solution**

Toshiba's cloud storage apps are a convenient approach, which act as a bridge between the electronic documents in the cloud storage and the MFPs. Users are able to access documents easily from the cloud storage to print or scan with Toshiba e-BRIDGE Next MFPs.

#### Your Benefits

Toshiba introduces cloud storage apps to significantly reduce the total cost of ownership as no additional server needs to be maintained in each office.

With this easy solution, users can scan and store paper documents in the cloud when operating the MFP. Additionally, it also enables users to direct print and share electronic documents anytime, anywhere without limitation even while away from the desk.