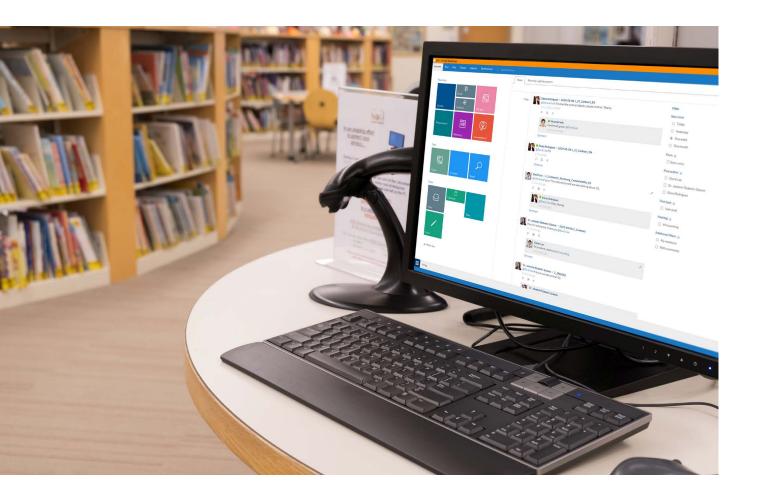

## Information when you need it

Best of all, authorised users will have access to the school's important information from wherever they are. **ELO eARC** makes it easy to find documents, based on their applied metadata or even based on their content. The search engine analyses each document and makes content search easy.