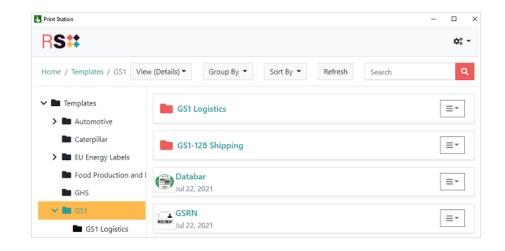

## **Redesigned Print Station**

- Point and click printing: quickly locate and open documents, select printers, enter data and print using Print Station's new, intuitive modern user interface — new grouping and sorting options to help print operators work more efficiently
- Customize the branding of Print Station with your own logos and color schemes to integrate BarTender more seamlessly into your print environment

• Use Print Station to access and advance files through workflow states, and review and approve BarTender documents for production (Enterprise Edition)