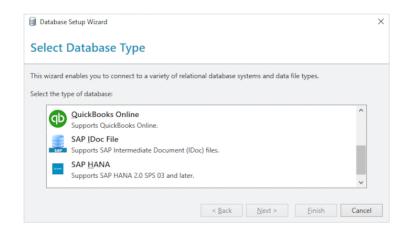

### New SAP HANA database connector

- Connect labeling directly with your data stored in SAP HANA
- Access SAP HANA in the cloud or via onpremises instances
- Support for SAP HANA 2.0 SPS 03 and later Versions