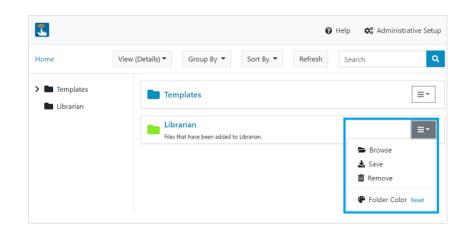

# Expanded access to remote printing with Print Portal

(Now available in Professional, Automation and Enterprise Editions)

- Find, select and print labels from any device in an instant, via web browser
- Define custom folder images and colors to make documents and labels simple to locate
- Create and manage more detailed user permissions with expanded, more in-depth administrator controls
- Find and set security and advanced properties on all-new property pages, designed with user experience in mind