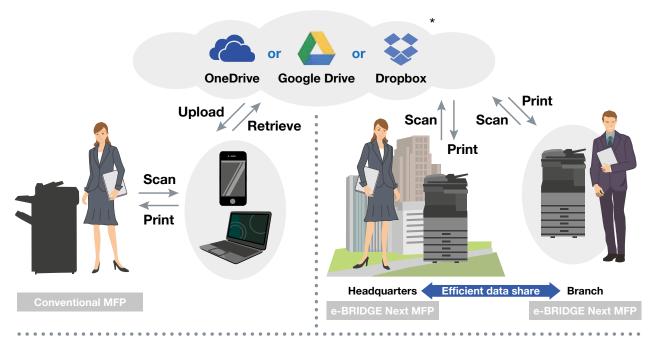

#### Without cloud storage apps

#### With cloud storage apps

 $^{\star}$  With cloud storage apps there is no need to use mobile devices. You can scan and print from the MFP and upload directly to the cloud.

For more information and a complete list of MFPs with this feature please contact us: