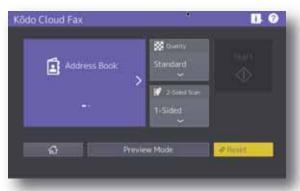

#### Fax direct from your MFP

Kōdo Cloud Fax allows you to send faxes directly from the panel of your Toshiba multi-function device. Just like sending a traditional fax, the user can enter a fax number or select from the address book, choose to have a cover page and select the level of quality fax.