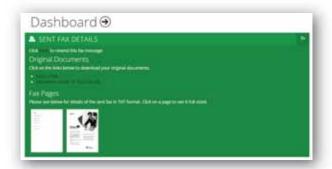

For large businesses with multiple sites, it is a cost effective way to consolidate and simplify the management of fax in your business.

Sophisticated online dashboard