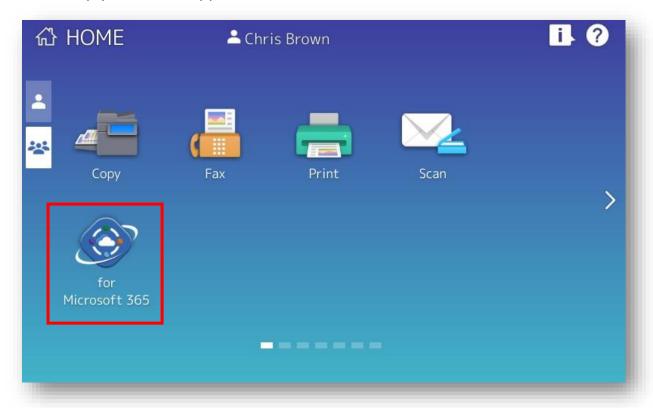

### Launching the application

• Simply touch the application icon to launch

Note! contents, design and layout of the landing page is customisable to suit your requirements