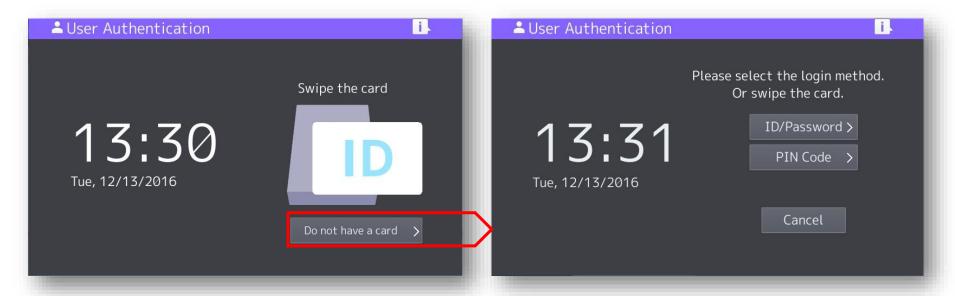

### User Authentication is available for securing access to your Toshiba MFP

- Card Authentication (optional readers RFID Contactless, Barcode or Magnetic Stripe)
- User name/password
- Pin Code
- Single sign-on support means no need to authenticate again for use of the app

Note! if authentication is not enabled these screens will not be presented to the user