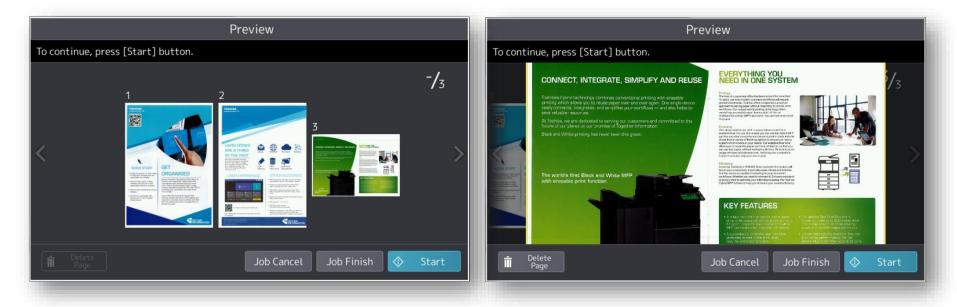

#### **Scan Preview**

- Scan Preview ensures the integrity of your documents at the point of scan with on-screen verification of page count and thumbnail preview with pinch/zoom and delete.
- In this mode document sources can be any mix between the document feeder or platen glass