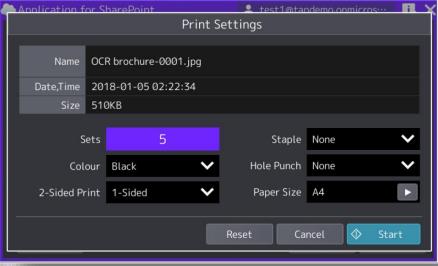

#### **Print documents**

• Print documents directly from your Microsoft 365 SharePoint site with the following options

| File Formats                                                                              | JPEG, PDF, DOC, DOCX, ODT, XLS, XLSX, ODS, PPT, PPTX, ODP, RTF. |
|-------------------------------------------------------------------------------------------|-----------------------------------------------------------------|
| Sets                                                                                      | 1-999                                                           |
| Colour/Toner Mode                                                                         | Auto Colour, Full Colour, Black, Eraseable Blue                 |
| 2-Sided                                                                                   | 1-2sided, Book, Tablet                                          |
| Staple                                                                                    | Upper Left, Upper Right                                         |
| Hole Punch                                                                                | Middle Left, Centre Top                                         |
| Note: Scan and Print settings available vary according to the MFP model and configuration |                                                                 |

• Print documents directly from your OneDrive cloud with the following options

| File Formats                                                                              | JPEG, PDF, DOC, DOCX, ODT, XLS, XLSX, ODS, PPT, PPTX, ODP, RTF. |
|-------------------------------------------------------------------------------------------|-----------------------------------------------------------------|
| Sets                                                                                      | 1-999                                                           |
| Colour/Toner Mode                                                                         | Auto Colour, Full Colour, Black, Eraseable Blue                 |
| 2-Sided                                                                                   | 1-2sided, Book, Tablet                                          |
| Staple                                                                                    | Upper Left, Upper Right                                         |
| Hole Punch                                                                                | Middle Left, Centre Top                                         |
| Note: Scan and Print settings available vary according to the MFP model and configuration |                                                                 |