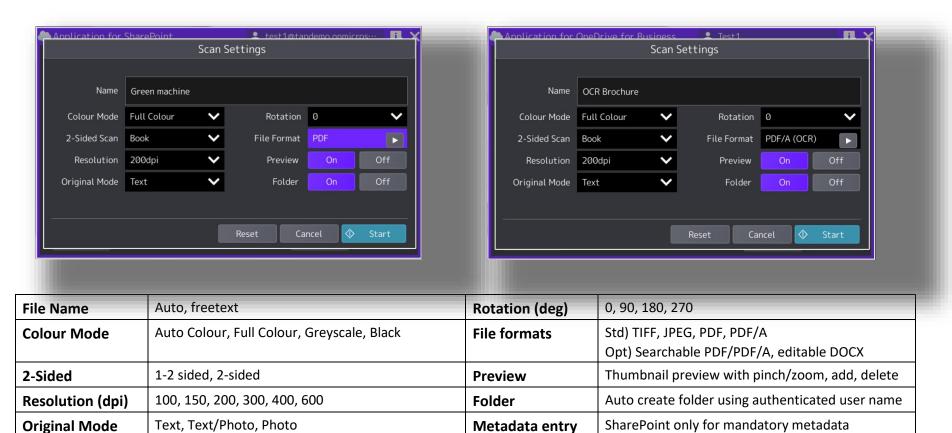

### Scanning documents to your SharePoint Site or OneDrive cloud storage

- Browse your SharePoint Site or OneDrive cloud storage select the location then SCAN with the options required
- Supports SharePoint Site mandatory metadata entry, dynamically at the MFP panel.

#### **Print documents**

• Print documents directly from your Microsoft 365 SharePoint site with the following options

| File Formats                                                                              | JPEG, PDF, DOC, DOCX, ODT, XLS, XLSX, ODS, PPT, PPTX, ODP, RTF. |
|-------------------------------------------------------------------------------------------|-----------------------------------------------------------------|
| Sets                                                                                      | 1-999                                                           |
| Colour/Toner Mode                                                                         | Auto Colour, Full Colour, Black, Eraseable Blue                 |
| 2-Sided                                                                                   | 1-2sided, Book, Tablet                                          |
| Staple                                                                                    | Upper Left, Upper Right                                         |
| Hole Punch                                                                                | Middle Left, Centre Top                                         |
| Note: Scan and Print settings available vary according to the MFP model and configuration |                                                                 |

• Print documents directly from your OneDrive cloud with the following options

| File Formats                                                                              | JPEG, PDF, DOC, DOCX, ODT, XLS, XLSX, ODS, PPT, PPTX, ODP, RTF. |
|-------------------------------------------------------------------------------------------|-----------------------------------------------------------------|
| Sets                                                                                      | 1-999                                                           |
| Colour/Toner Mode                                                                         | Auto Colour, Full Colour, Black, Eraseable Blue                 |
| 2-Sided                                                                                   | 1-2sided, Book, Tablet                                          |
| Staple                                                                                    | Upper Left, Upper Right                                         |
| Hole Punch                                                                                | Middle Left, Centre Top                                         |
| Note: Scan and Print settings available vary according to the MFP model and configuration |                                                                 |