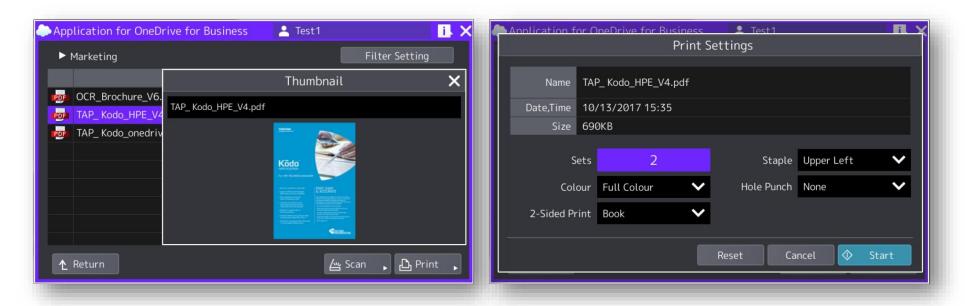

• Print documents directly from your OneDrive cloud with the following options

| File Formats                                                                              | JPEG, PDF, DOC, DOCX, ODT, XLS, XLSX, ODS, PPT, PPTX, ODP, RTF. |
|-------------------------------------------------------------------------------------------|-----------------------------------------------------------------|
| Sets                                                                                      | 1-999                                                           |
| Colour/Toner Mode                                                                         | Auto Colour, Full Colour, Black, Eraseable Blue                 |
| 2-Sided                                                                                   | 1-2sided, Book, Tablet                                          |
| Staple                                                                                    | Upper Left, Upper Right                                         |
| Hole Punch                                                                                | Middle Left, Centre Top                                         |
| Note: Scan and Print settings available vary according to the MFP model and configuration |                                                                 |