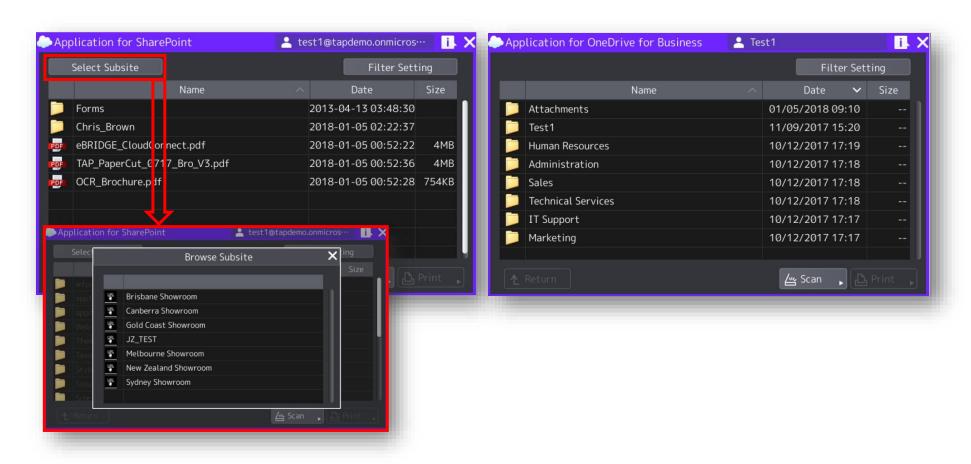

### **Home page for SharePoint and OneDrive**

• After authentication, users are connected directly to their Microsoft 365 SharePoint site or OneDrive cloud storage ready for scanning or printing documents right at the MFP panel. The user can browse into their available folder structure and for SharePoint can also select from their available subsites.

### Scanning documents to your SharePoint Site or OneDrive cloud storage

- Browse your SharePoint Site or OneDrive cloud storage select the location then SCAN with the options required
- Supports SharePoint Site mandatory metadata entry, dynamically at the MFP panel.