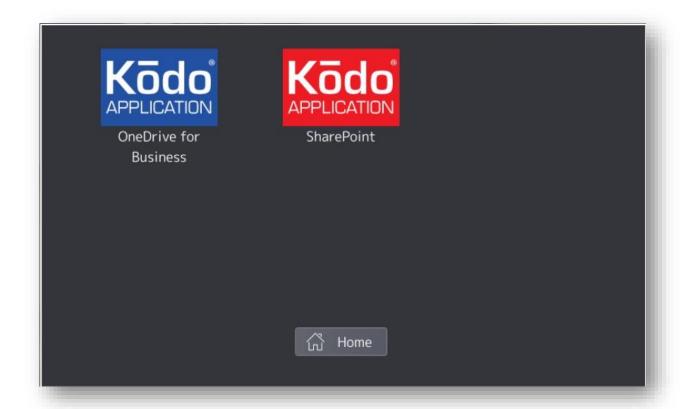

#### **Select Custom Icons**

- · App supports both OneDrive for Business and SharePoint in the cloud
- If both are required the following page is displayed for user selection

Note! this page will not be displayed if the app has been configured for only OneDrive or SharePoint