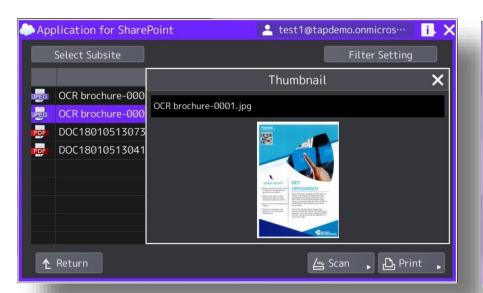

### **Home page for SharePoint and OneDrive**

• After authentication, users are connected directly to their Microsoft 365 SharePoint site or OneDrive cloud storage ready for scanning or printing documents right at the MFP panel. The user can browse into their available folder structure and for SharePoint can also select from their available subsites.

### Scanning documents to your SharePoint Site or OneDrive cloud storage

- Browse your SharePoint Site or OneDrive cloud storage select the location then SCAN with the options required
- Supports SharePoint Site mandatory metadata entry, dynamically at the MFP panel.