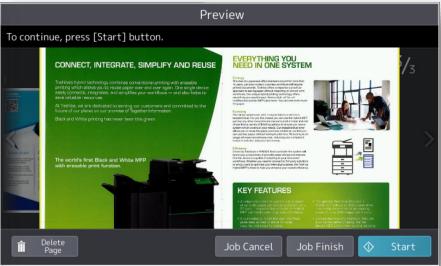

#### **Scan Preview**

- Scan Preview ensures the integrity of your documents at the point of scan with on-screen verification of page count and thumbnail preview with pinch/zoom and delete.
- In this mode document sources can be any mix between the document feeder or platen glass