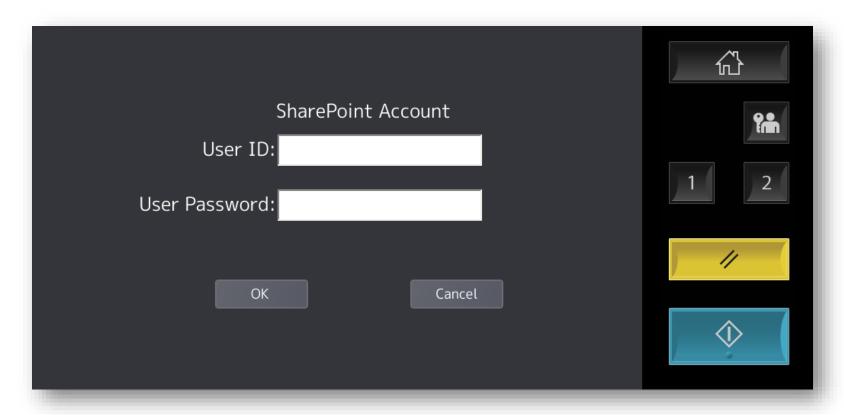

### Launching the application

• Simply touch the application icon to launch

Note! contents, design and layout of the landing page is customisable to suit your requirements

User Authentication at the MFP panel to access your SharePoint site

Note! if fixed authentication is used this screen will not be presented to the user