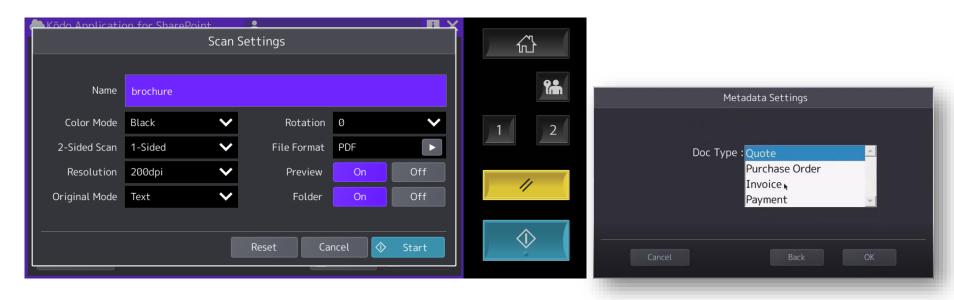

### Scanning documents to your SharePoint site

- Browse your SharePoint Site, select the location then SCAN with the options required
- Supports SharePoint Site mandatory metadata entry, dynamically at the MFP panel.

| File Name        | Auto, freetext                             | Rotation (deg) | 0, 90, 180, 270                                  |  |
|------------------|--------------------------------------------|----------------|--------------------------------------------------|--|
| Colour Mode      | Auto Colour, Full Colour, Greyscale, Black | File formats   | Std) TIFF, JPEG, PDF, PDF/A                      |  |
|                  |                                            |                | Opt) Searchable PDF/PDF/A, editable DOCX         |  |
| 2-Sided          | 1-2 sided, 2-sided                         | Preview        | Thumbnail preview with pinch/zoom, add, delete   |  |
| Resolution (dpi) | 100, 150, 200, 300, 400, 600               | Folder         | Auto create folder using authenticated user name |  |
| Original Mode    | Text, Text/Photo, Photo                    | File Size      | Max 64MByte                                      |  |
|                  |                                            | Metadata entry | SharePoint mandatory metadata                    |  |