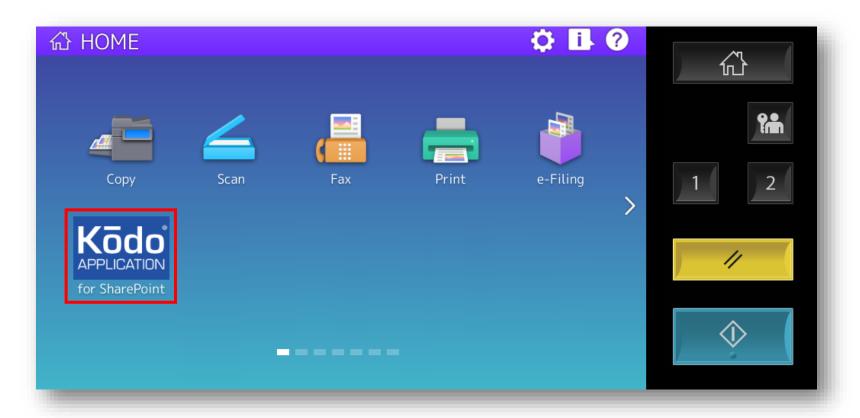

### Launching the application

• Simply touch the application icon to launch

Note! contents, design and layout of the landing page is customisable to suit your requirements

User Authentication at the MFP panel to access your SharePoint site

### **Home page for SharePoint**

• Once authenticated, users are connected directly to their SharePoint site ready for scanning or printing documents right at the MFP panel. The user can browse into their available folder structure and also select from their available subsites.