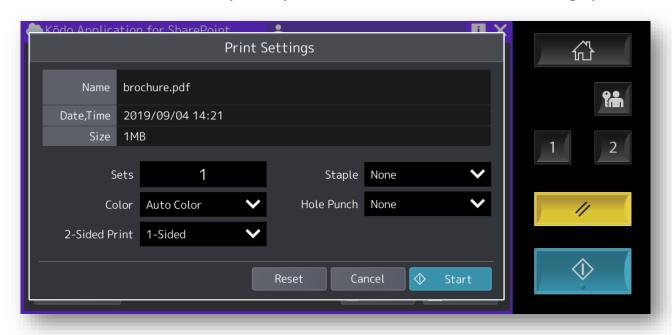

#### **Print documents**

• Print documents directly from your SharePoint site with the following options

| File Formats                                                                     | JPEG, PDF                                       |  |  |
|----------------------------------------------------------------------------------|-------------------------------------------------|--|--|
| Sets                                                                             | 1-999                                           |  |  |
| Colour/Toner Mode                                                                | Auto Colour, Full Colour, Black, Eraseable Blue |  |  |
| 2-Sided                                                                          | 1-2sided, Book, Tablet                          |  |  |
| Staple                                                                           | Upper Left, Upper Right                         |  |  |
| Hole Punch                                                                       | Middle Left, Centre Top                         |  |  |
| Note: Print settings available vary according to the MFP model and configuration |                                                 |  |  |