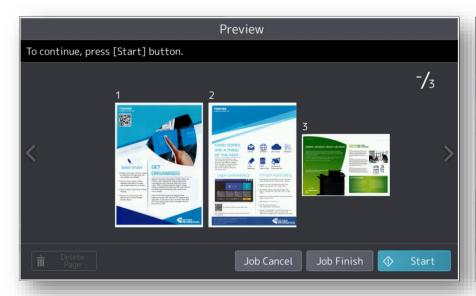

#### **Scan Preview**

- Scan Preview ensures the integrity of your documents at the point of scan with on-screen verification of page count and thumbnail preview with pinch/zoom and delete.
- In this mode document sources can be any mix between the document feeder or platen glass