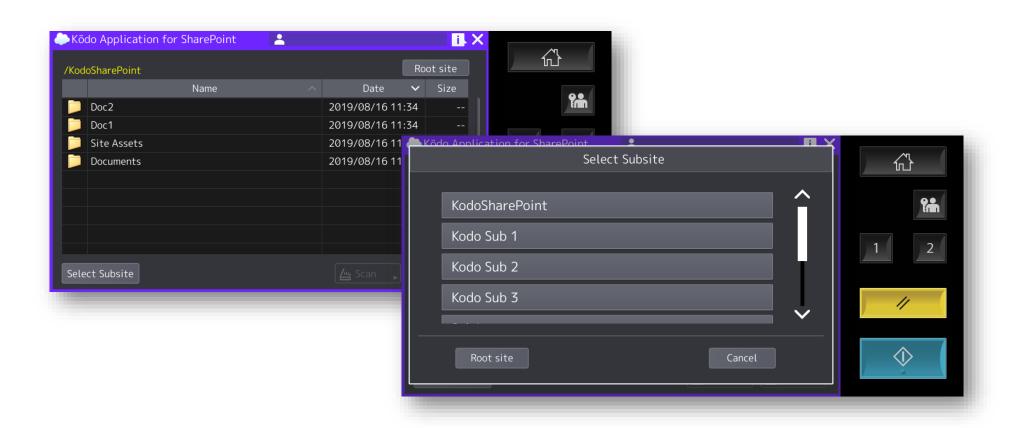

### **Home page for SharePoint**

• Once authenticated, users are connected directly to their SharePoint site ready for scanning or printing documents right at the MFP panel. The user can browse into their available folder structure and also select from their available subsites.

### Scanning documents to your SharePoint site

- Browse your SharePoint Site, select the location then SCAN with the options required
- Supports SharePoint Site mandatory metadata entry, dynamically at the MFP panel.