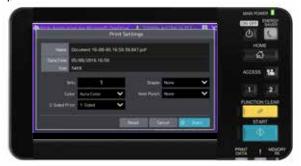

#### **REMOTE PRINTING**

To print a document from your SharePoint on premise site, simply select the document, check desired print settings and finishing options, then print.

#### **PRINT SETTINGS AVAILABLE**

| File formats SharePoint | JPEG, PDF.                                         |
|-------------------------|----------------------------------------------------|
| Sets                    | 1-999.                                             |
| Colour/Toner Mode       | Auto Colour, Full Colour, Black,<br>Erasable Blue. |
| 2 - Sided               | 1-sided, Book, Tablet.                             |
| Staple                  | Upper Left, Upper Right.                           |
| Hole Punch              | Middle Left, Centre Top.                           |