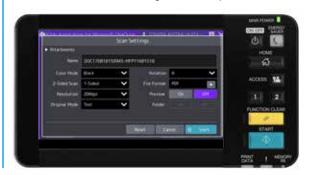

#### **INCREASE ACCURACY**

To reduce errors and save time, preview your jobs on the screen and auto correct document orientation, if required, before sending to SharePoint.