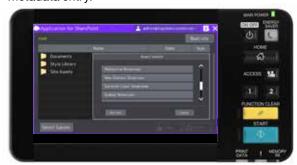

#### **FLEXIBLE SCAN SETTINGS**

Conveniently, you can modify scan settings directly from the tablet-like touch screen then mix scanning between the document feeder and glass, as required.

#### **SCAN SETTINGS AVAILABLE**

|                  | T .                                                                                       |
|------------------|-------------------------------------------------------------------------------------------|
| File formats     | Standard: TIFF. JPEG, PDF, PDF/A Optional: Searchable PDF, Searchable PDF/A, Editable DOC |
| Colour modes     | Auto Colour, Full Colour, Grey Scale, Black.                                              |
| Resolution (dpi) | 100, 150, 200, 300, 400, 600.                                                             |
| Original mode    | Text, Text/Photo, Photo.                                                                  |
| Rotation (deg)   | 0, 90, 180, 270.                                                                          |
| File name        | Auto, freetext.                                                                           |
| File size        | Max 64MByte.                                                                              |