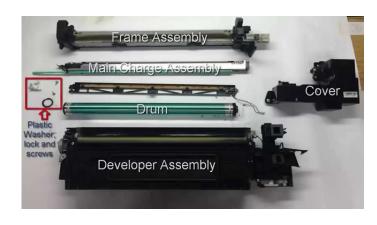

## **Standard Toshiba Consumables**

**Fuser kit-** Melts the toner and developer into the paper, the white rollers are the felt cleaning rollers. The kits melt the toner of temps upwards of 180deg C.

**Developer Assembly**-Holds the Drum and main charge kit which attracts the toner to the drum and then onto the paper. It too has clean kits that form a preventative kit.