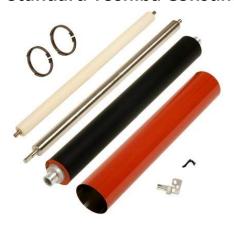

## **Standard Toshiba Consumables**

**Fuser kit-** Melts the toner and developer into the paper, the white rollers are the felt cleaning rollers. The kits melt the toner of temps upwards of 180deg C.

**Developer Assembly**-Holds the Drum and main charge kit which attracts the toner to the drum and then onto the paper. It too has clean kits that form a preventative kit.