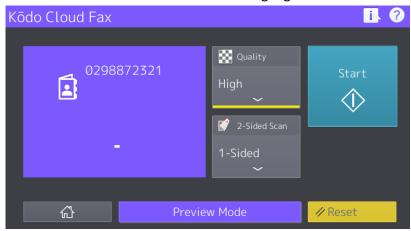

(Do not include the standard international dialing prefix, i.e. 0011, 0018, etc. or a

- 5. By default the quality is set to Standard.
  - Standard quality is 150dpi and 1 credit charge per page.
  - High quality is 200dpi and 1.25 credit charge per page.

Creator: EID Solutions

Version: 1

6. By default it is setup for 1-Sided scan.

7. When Preview Mode is select it will be highlighted to indicate that preview is on.

8. Once all settings have been made simply hit [Start] to start the scan.