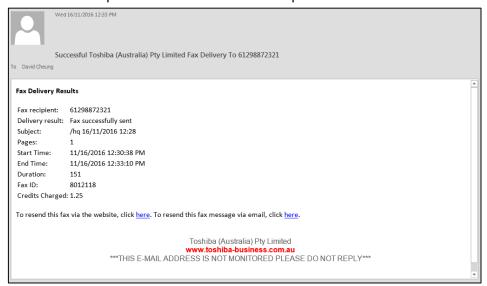

11. Here is an example of a fax transmission receipt of a successful fax sent.

Creator: EID Solutions

| Scope of Disclosure | Corporate Use only      |
|---------------------|-------------------------|
| Classification      | Standard                |
| Handling            | Do not copy or transfer |
| Document Type       | Guide                   |