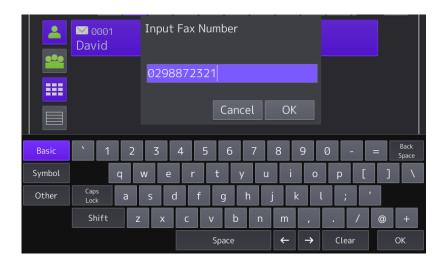

#### How to Send a Fax

1. Select [Kōdo Cloud Fax] from the MFD control panel.

2. Select [Address Book].

3. To manually enter a fax number select the input fax number icon.

Creator: Version: EID Solutions

1.0

4. If a fax number is manually entered this will overwrite the selected contacts from the address book.

#### **IMPORTANT!**

- When sending a fax to a standard Australian (02, 03, 07, 08) number, include the area code with nospace.\* For example 0388889998@efax.kodocloud.com.au
- When sending to a 1300 number: 1300######@efax.kodocloud.com.au
- When sending to a 1800 number: 1800######@efax.kodocloud.com.au
- When faxing internationally: <u>CountryCodeAreaCodeFaxNumber@efax.kodocloud.com.au</u>