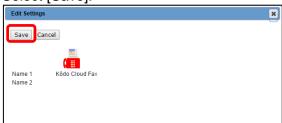

2. Under Public Home select a [Undefined] panel button.

**Creator:** EID Solutions **Version:** 1.0

3. Select [Register from Application].

4. Select [Kōdo Cloud Fax].

5. Select [Save].

Creator: EID Solutions

Registration of the Kodo Cloud Fax application is complete.