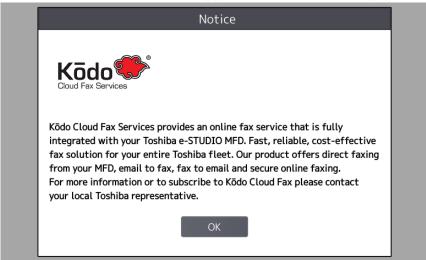

#### **Troubleshooting**

**Problem:** When I select Kodo Cloud Fax I get a notice saying to contact your local Toshiba

representative.

**Reason:** This indicates that the Kodo Cloud Fax application have not been enable in TopAccess.

**Resolution:** Please refer to Application Installation, Step 9 and 10. (Page 5)

**Problem:** Is there any way I can see the contact names and their respective fax numbers.

**Resolution:** Once you enter the address book select the list view icon.