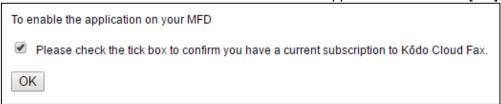

4. IMPORTANT! The customer must have a subscription with Kodo Cloud Fax service.

5. Tick the check box to enable the Kodo Cloud Fax application and select [OK] to save this setting.