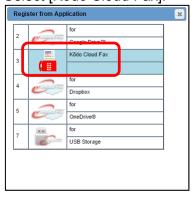

2. Under Public Home select a [Undefined] panel button.

**Creator:** EID Solutions **Version:** 1.0

3. Select [Register from Application].

4. Select [Kōdo Cloud Fax].

5. Select [Save].

Creator: EID Solutions