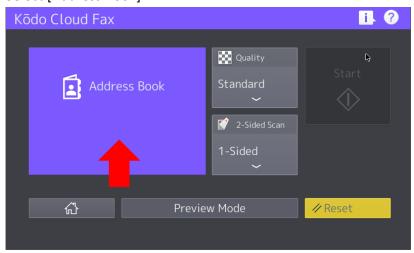

#### How to Send a Fax

1. Select [Kōdo Cloud Fax] from the MFD control panel.

2. Select [Address Book].

3. To manually enter a fax number select the input fax number icon.

Creator: Version: EID Solutions

1.0

4. If a fax number is manually entered this will overwrite the selected contacts from the address book.