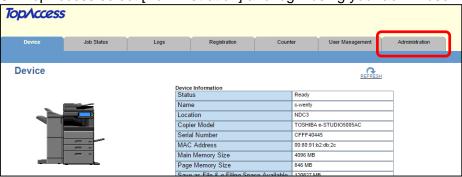

## **Enable Application**

The following instruction will demonstrate how to install Kodo Cloud Fax application.

1. On TopAccess select [Administration] and login using your admin username and password.

2. Select [Application].