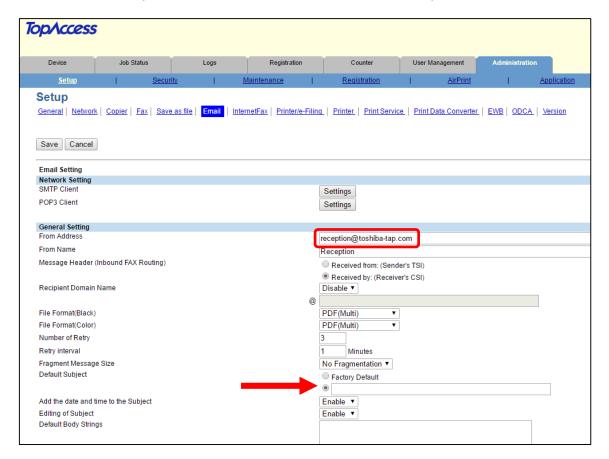

### **From Address Configuration**

TopAccess Email configuration is required for Kodo Cloud Fax application to function successfully.

- 1. From TopAccess select [Administration] and login as the administrator.
- 2. Go to [Setup] and select [Email].
- 3. Enter a valid from address. **NOTE!** All fax delivery confirmation will be sent to the From Address.
- 4. Under "Default Subject" select the radio button for a custom subject.