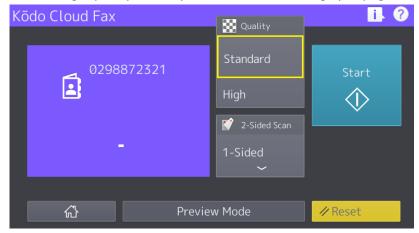

(Do not include the standard international dialing prefix, i.e. 0011, 0018, etc. or a

- 5. By default the quality is set to Standard.
  - Standard quality is 150dpi and 1 credit charge per page.
  - High quality is 200dpi and 1.25 credit charge per page.

Creator: EID Solutions

Version: 1

6. By default it is setup for 1-Sided scan.

7. When Preview Mode is select it will be highlighted to indicate that preview is on.

8. Once all settings have been made simply hit [Start] to start the scan.