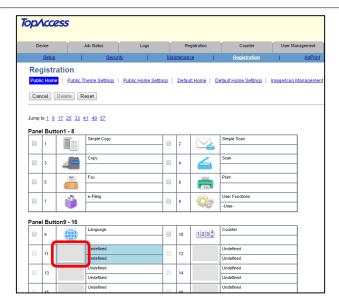

## Registering the Application

The following instruction will demonstrate how to add the Kodo Cloud Fax application to a panel button.

1. From TopAccess select [Administration] and login as the administrator then select [Registration].

2. Under Public Home select a [Undefined] panel button.

**Creator:** EID Solutions **Version:** 1.0

3. Select [Register from Application].

4. Select [Kōdo Cloud Fax].

5. Select [Save].

Creator: EID Solutions