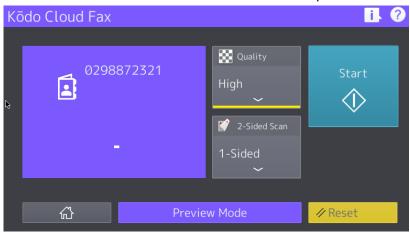

(Do not include the standard international dialing prefix, i.e. 0011, 0018, etc. or a

- 5. By default the quality is set to Standard.
  - Standard quality is 150dpi and 1 credit charge per page.
  - High quality is 200dpi and 1.25 credit charge per page.

Creator: EID Solutions

Version: 1

6. By default it is setup for 1-Sided scan.

7. When Preview Mode is select it will be highlighted to indicate that preview is on.

8. Once all settings have been made simply hit [Start] to start the scan.