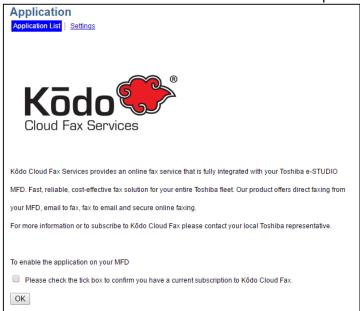

## **Enable Application**

The following instruction will demonstrate how to install Kodo Cloud Fax application.

1. On TopAccess select [Administration] and login using your admin username and password.

2. Select [Application].

3. Select [Kōdo Cloud Fax] application.

Creator: EID Solutions

| Scope of Disclosure | Corporate Use only      |
|---------------------|-------------------------|
| Classification      | Standard                |
| Handling            | Do not copy or transfer |
| Document Type       | Guide                   |

4. IMPORTANT! The customer must have a subscription with Kodo Cloud Fax service.

5. Tick the check box to enable the Kodo Cloud Fax application and select [OK] to save this setting.