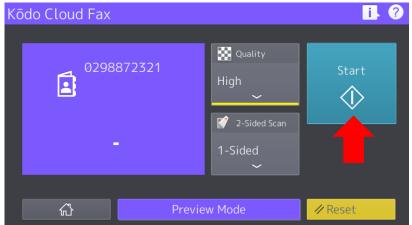

Creator: EID Solutions

Version: 1

6. By default it is setup for 1-Sided scan.

7. When Preview Mode is select it will be highlighted to indicate that preview is on.

8. Once all settings have been made simply hit [Start] to start the scan.