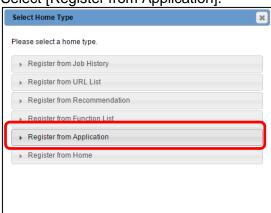

## Registering the Application

The following instruction will demonstrate how to add the Kodo Cloud Fax application to a panel button.

1. From TopAccess select [Administration] and login as the administrator then select [Registration].

2. Under Public Home select a [Undefined] panel button.

**Creator:** EID Solutions **Version:** 1.0

3. Select [Register from Application].

4. Select [Kōdo Cloud Fax].

5. Select [Save].

Creator: EID Solutions