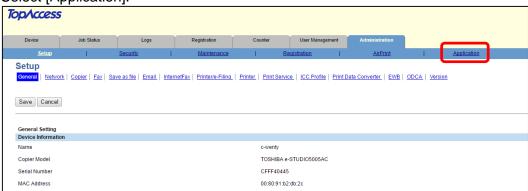

3. Select [Kōdo Cloud Fax] application.

Creator: EID Solutions

| Scope of Disclosure | Corporate Use only      |
|---------------------|-------------------------|
| Classification      | Standard                |
| Handling            | Do not copy or transfer |
| Document Type       | Guide                   |

4. IMPORTANT! The customer must have a subscription with Kodo Cloud Fax service.

5. Tick the check box to enable the Kodo Cloud Fax application and select [OK] to save this setting.