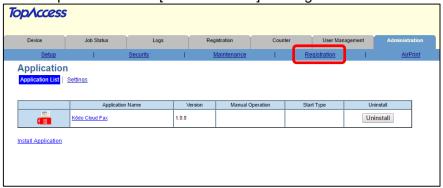

## **Enable Application**

The following instruction will demonstrate how to install Kodo Cloud Fax application.

1. On TopAccess select [Administration] and login using your admin username and password.

2. Select [Application].

3. Select [Kōdo Cloud Fax] application.

Creator: EID Solutions

| Scope of Disclosure | Corporate Use only      |
|---------------------|-------------------------|
| Classification      | Standard                |
| Handling            | Do not copy or transfer |
| Document Type       | Guide                   |