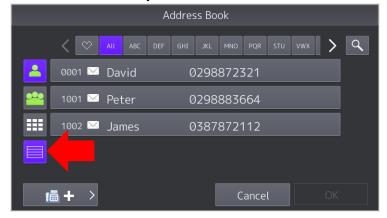

#### How to Send a Fax

1. Select [Kōdo Cloud Fax] from the MFD control panel.

2. Select [Address Book].

3. To manually enter a fax number select the input fax number icon.

Creator: Version: EID Solutions

1.0

**Resolution:** Please refer to Application Installation, Step 9 and 10. (Page 5)

**Problem:** Is there any way I can see the contact names and their respective fax numbers.

**Resolution:** Once you enter the address book select the list view icon.