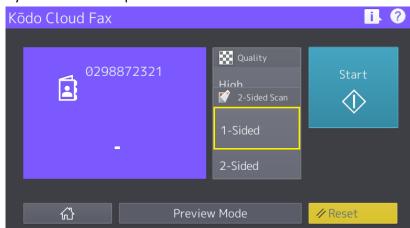

Creator: EID Solutions

Version: 1

6. By default it is setup for 1-Sided scan.

7. When Preview Mode is select it will be highlighted to indicate that preview is on.

8. Once all settings have been made simply hit [Start] to start the scan.