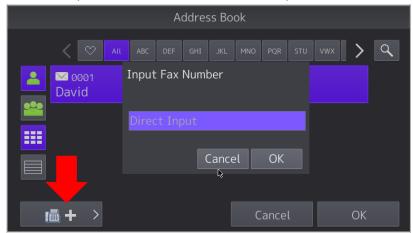

#### How to Send a Fax

1. Select [Kōdo Cloud Fax] from the MFD control panel.

2. Select [Address Book].

3. To manually enter a fax number select the input fax number icon.

Creator: Version: EID Solutions

1.0

4. If a fax number is manually entered this will overwrite the selected contacts from the address book.