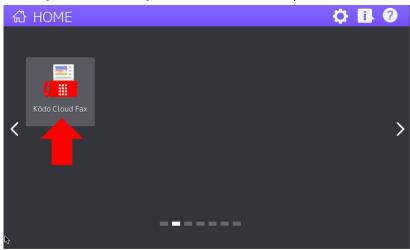

#### How to Send a Fax

1. Select [Kōdo Cloud Fax] from the MFD control panel.

2. Select [Address Book].

3. To manually enter a fax number select the input fax number icon.

Creator: Version: EID Solutions

1.0